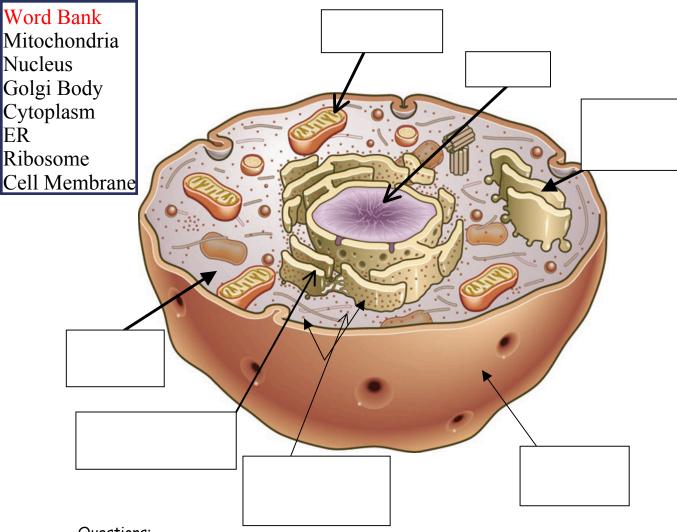

Name:\_\_\_\_\_ Date: \_\_\_\_\_

## Questions:

- 1. Which type of cell is this?
- 2. How do you know which type of cell it is?

Source: Oxford Illustrated Science Encyclopedia:

http://www.oup.co.uk/oxed/children/oise/pictures/nature/