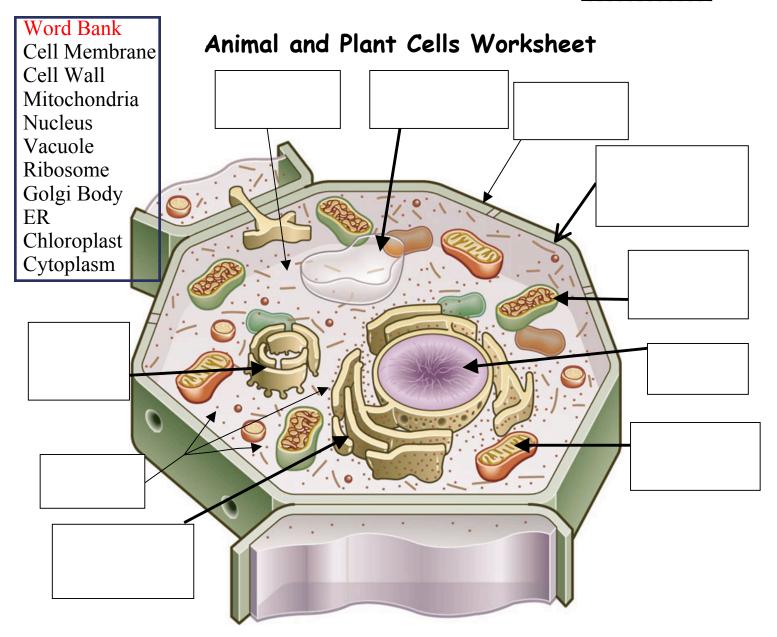

## Animal and Plant Cells Worksheet

 ${\it Questions:}$ 

1. Which type of cell is this?

2. How do you know which type of cell it is?

Source: Oxford Illustrated Science Encyclopedia: <a href="http://www.oup.co.uk/oxed/children/oise/pictures/nature/">http://www.oup.co.uk/oxed/children/oise/pictures/nature/</a>