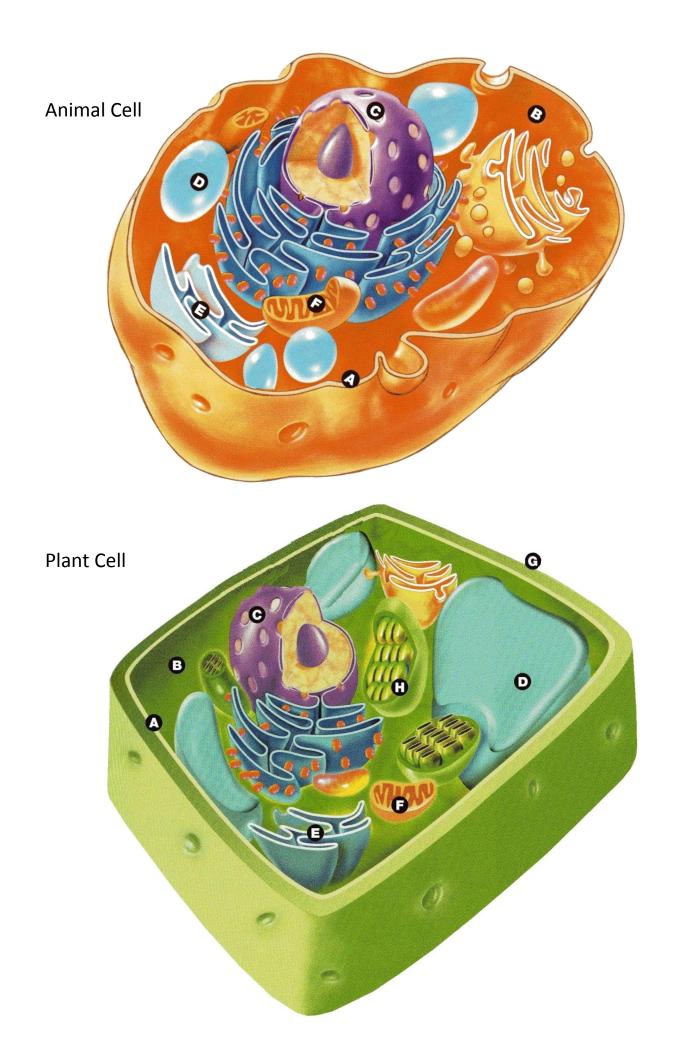

| Class:                                                                                                                                                                                             |                |                          | Name:    |
|----------------------------------------------------------------------------------------------------------------------------------------------------------------------------------------------------|----------------|--------------------------|----------|
| CELL ORGANELLES                                                                                                                                                                                    |                |                          |          |
| On the back of this page you will find an image of both a plant and an animal cell. These cells are labelled with letters. Using those images, and the supplied readings, fill in the chart below. |                |                          |          |
| Letter                                                                                                                                                                                             | Organelle Name | Plant, Animal or<br>Both | Function |
| А                                                                                                                                                                                                  |                |                          |          |
| В                                                                                                                                                                                                  |                |                          |          |
| С                                                                                                                                                                                                  |                |                          |          |
| D                                                                                                                                                                                                  |                |                          |          |
| E                                                                                                                                                                                                  |                |                          |          |
| F                                                                                                                                                                                                  |                |                          |          |
| G                                                                                                                                                                                                  |                |                          |          |
| Н                                                                                                                                                                                                  |                |                          |          |
| Here are three more organelles, not labelled in the images. These are found in both plant and animal cells. Do some research and find the function of each of them.                                |                |                          |          |
| Golgi Bodies                                                                                                                                                                                       |                |                          |          |
| Lysosomes                                                                                                                                                                                          |                |                          |          |
| Ribosomes                                                                                                                                                                                          |                |                          |          |